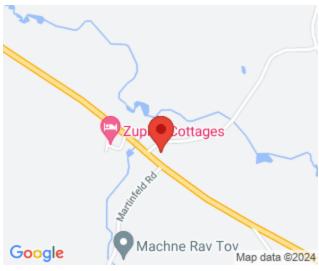

#### **LOCATION DETAILS**

Area/Town: Ellenville-vlg

County: Ulster County

**School District:** Ellenvillecentr

**Directions:** From Us-209 Go East On Ny-52 For About 8 Miles. The House Is On The Right Corner Of Ny-52 And Synagogue Rd