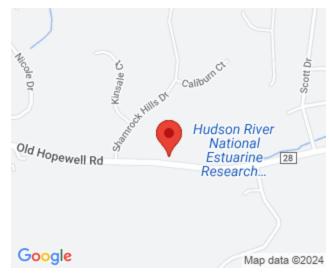

#### **DUTCHESS**

375 Old Hopewell Road, Wappingers Falls, NY, 12590

https://stevehubbardrealestate.com

A beautiful 6.37 acre wooded building lot in an area surrounded by luxury homes. This lot has 262' of road frontage and contains a drilled well as well as the foundation of a previous home. A perfect spot to build your dream home, a family compound or possible subdivision. Great location near all shopping, entertainment and outdoor amenities.

### **LOCATION DETAILS**

Area/Town: Dutchess School District: Wappingers Central School Distri

County: Dutchess County