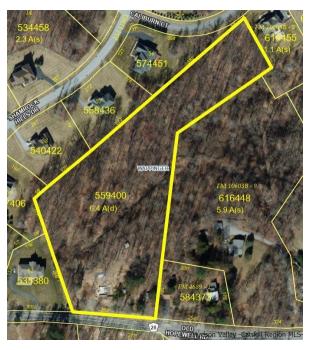

#### **DUTCHESS**

375 Old Hopewell Road, Wappingers Falls, NY, 12590

https://stevehubbardrealestate.com

A beautiful 6.37 acre wooded building lot in an area surrounded by luxury homes. This lot has 262' of road frontage and contains a drilled well as well as the foundation of a previous home. A perfect spot to build your dream home, a family compound or possible subdivision. Great location near all shopping, entertainment and outdoor amenities.

Zone: R40

**Lot:** 5594

Type: Residential

Lot/Site: Suburb

MLS #: 20240903

Listing Category: Lots/land

Acreage: 6.37

Lot Dimensions: 6.37

## **EXTERIOR FEATURES**

Other Buildings: Shed Road Frontage: County Road

Lot Description: Wooded