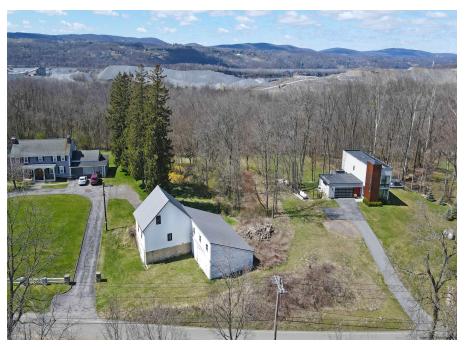

**DUTCHESS** 

425 Sheafe Road, Wappingers Falls, NY

\$175,000

https://stevehubbardrealestate.com

Come build your dream home on this beautiful board of health approved 1.21 acre lot with a lovely 2, 040 sqft. structurally sound barn! The choice is yours to build from the already approved site plans or to convert the existing metal roofed barn into your perfect country retreat. There is also a bonus building that had been used as an office with electric hook ups. Easily connect to municipal water which abuts the property. This parcel is located only 5 minutes from the New Hamburg train station and less than 2 minutes to the delightful Bowdoin Park with river views, trails, picnic areas and more! Don't miss out on this opportunity to live in a great location and put your touches on this already prepped and beloved land!