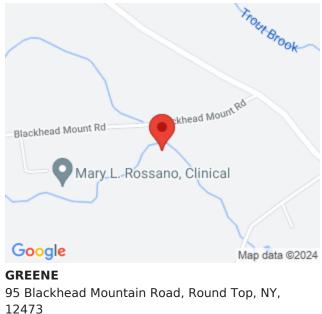

https://stevehubbardrealestate.com

Round Top! An idyllic hamlet in the mountains above Cairo. Nestled in the woods along the Schermehorn Creek this 3.13 parcel has a well, septic, electric and a cleared site for building. There are two properties next to each other owned by a father and son. The additional SBL is 117.00-5-65 (lot#4 on the survey). Located only 2 hours from NYC and 20 minutes to the ski slopes and State hiking trails.

| MLS #: 20240851                                   | Zone: Yes                                      |
|---------------------------------------------------|------------------------------------------------|
| Listing Category: Lots/land                       | Type: Residential                              |
| Acreage: 3.12