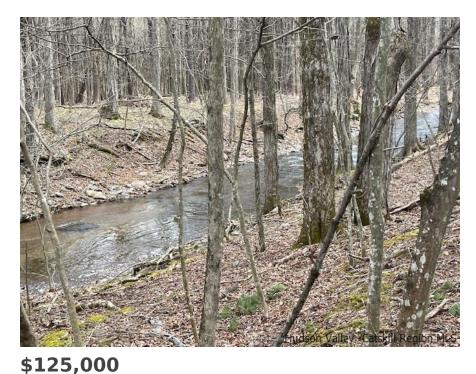

https://stevehubbardrealestate.com

Round Top! An idyllic hamlet in the mountains above Cairo. Nestled in the woods along the Schermehorn Creek this 3.13 parcel has a well, septic, electric and a cleared site for building. There are two properties next to each other owned by a father and son. The additional SBL is 117.00-5-65 (lot#4 on the survey). Located only 2 hours from NYC and 20 minutes to the ski slopes and State hiking trails.

| MLS #: 20240851                                   | Zone: Yes                                      |
|---------------------------------------------------|------------------------------------------------|
| Listing Category: Lots/land                       | Type: Residential                              |
| Acreage: 3.12                                     | Lot: 17                                        |
| Lot Dimensions: 100x300                           | Lot/Site: Rural                                |
| Improvements: Drive, Other                        |                                                |
|                                                   |                                                |
| UTILITIES                                         |                                                |
| Water: Drilled Well                               | Electricity: 100 Amps                          |
| Sewer: Septic-ingr.                               | Utilities: Cable Available, Electric Available |
|                                                   |                                                |
| EXTERIOR FEATURES                                 |                                                |
| Road Frontage: Private, Unpaved                   | Views: Water                                   |
| Waterfront: Access                                | Water Features: Creek                          |
| Lot Description: Additional Land Available, Level |                                                |
|                                                   |                                                |
| LOCATION DETAILS                                  |                                                |
| Area/Town: Greene                                 | School District: Cairo-durham                  |