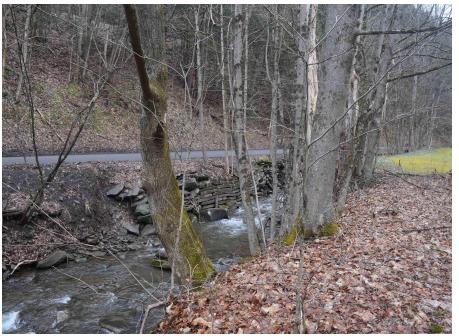

DELAWARE

0 Walnut Street, Margaretville, NY, 12455

\$25,000

https://stevehubbardrealestate.com

This is a wonderful building lot with a serene babling brook that is within walking distance to the Hstoriic Main Street Commercial District. This lot is just over the Village line but with access to the municipal water and sewer lines serving the home next door. Bellayre Ski Center and Plattekill ski & trail bikingis within 10 miles. Andes is just 20 minutes away as well. Taxes are also lower than many of the surrounding areas. All the recreation options you could ever want are nearby: golfing at the Meadow Golf Center; kayaking or fishing in the East Branch of the Delaware River or the Pepacton Reservoir; biking on local roads or at ski centers; skiing; dining at the Bekilnne Tavernl; shopping till you drop Main Street or n the summer at the famous Arkville Flea Market; picking up wonderful fare a the local seafood shop; celebrating the 4th of July on the ball field behind Margaretville's market; camping, boating and fishing at Little Big Pond State Campground. All information is to be verified by buyer's agent.

Water Features: Stream

Improvements:

UTILITIES

Water: Municipal

Electricity:

Utilities: Cable Available, Electric Available

**Plumbing:** 

Sewer: Municipal

## **EXTERIOR FEATURES**

**Other Buildings:** 

Views: Seasonal, Water

Water Frontage: 100'

Lot Description: Additional Land Available, Level, Meadow,

Slope-steeply

Road Frontage: Paved, Town

Waterfront: