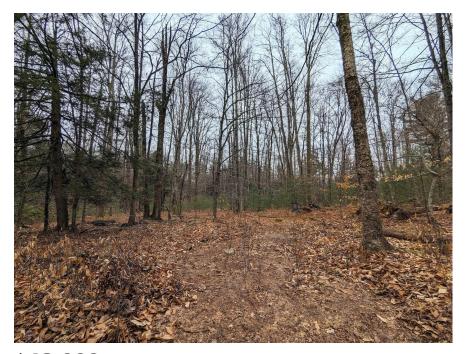

WAWARSING

TBD Diamond Road, Ellenville, NY, 12428

\$48,000

https://stevehubbardrealestate.com

Build your dream, escape the ordinary, or cast a line - this level 2.9 acre haven awaits! Nestled on a quiet country road in Wawarsing, this blank canvas beckons with endless possibilities. Imagine your dream home nestled amidst the gentle embrace of hardwoods, pines, and young saplings, sunlight dappling through the leaves as you sip coffee on your porch. Or picture your RV parked for the season, a cozy haven for exploring the surrounding beauty. Perhaps a rustic hunting/fishing camp is your calling, with the Rondout Reservoir, just 5 minutes away, Whatever your vision, this property is ready for your masterpiece. Here's what makes this slice of paradise truly special: \* Unwind on a peaceful, country road: Leave the hustle and bustle behind and breathe in the fresh country air. \* Build with ease: A roughed-in driveway gives you a head start on bringing your vision to life. \* 395 feet of frontage on a well-maintained town road: Access is a breeze, whether you're bringing in building materials or pulling up your RV. \* Unleash your inner explorer: Directly across from 76 acres of DEP land, your backyard becomes an endless playground for hiking, biking, and wildlife watching. \* Cast your line and reel in excitement: The Rondout Reservoir, just 5 minutes away, is a fisherman's paradise teeming with lake trout, brown trout, and smallmouth bass. \* Seller financing available: Make your dream a reality with flexible financing options. Great location: \* George Washington Bridge 2 hrs \* Grahamsville 10 mins \* Ellenville 15 mins \* Kerhonkson 20 mins \* Mountain Dale 20 mins \* Vernooy Kill State Forest 15 mins \* Minnewaska State Park Preserve 30 mins \* Witch's Hole State Forest 20 mins \* Grocery shopping 15 mins

Wooded