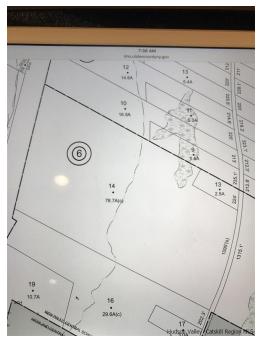

\$795,000

**NEW PALTZ** 330 Plutarch Road, Highland, NY, 12528

https://stevehubbardrealestate.com

Beautiful 78.7 acre parcel located on west side of Plutarch Road in Town of New Paltz. With over 1000 feet of Road frontage the property is well suited for development. Included in the sale is an adorable English style stone cottage, one bedroom and large loft area. Hardwood floors throughout. Gorgeous stone walls meander through the undulating terrain. This property is a must see- very unique and so well located. Minutes from New York State Thruway, Metro North, the Gunks and not to mention our beautiful Walkway and Rail Trail.

Zone: A3

MLS #: 20240797

**Listing Category:** Lots/land **Type:** Residential

**Acreage:** 78.7 **Lot:** 14

**Lot Dimensions:** 78.7 **Lot/Site:** Rural