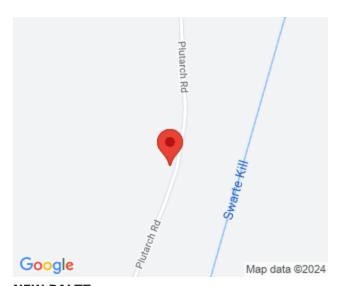

\$795,000

**NEW PALTZ** 330 Plutarch Road, Highland, NY, 12528

https://stevehubbardrealestate.com

Beautiful 78.7 acre parcel located on west side of Plutarch Road in Town of New Paltz. With over 1000 feet of Road frontage the property is well suited for development. Included in the sale is an adorable English style stone cottage, one bedroom and large loft area. Hardwood floors throughout. Gorgeous stone walls meander through the undulating terrain. This property is a must see- very unique and so well located. Minutes from New York State Thruway, Metro North, the Gunks and not to mention our beautiful Walkway and Rail Trail.