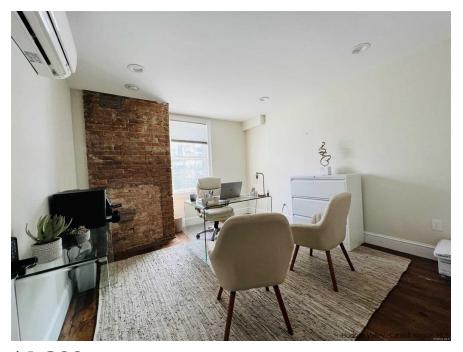

#### **DUTCHESS**

108 Montgomery Street Suite 203, Rhinebeck, NY, 12572

\$1,200

https://stevehubbardrealestate.com

Office 203 available at \$1200/month, yearly lease. Maples Executive Office Suites offers all-inclusive, elegant, private executive offices, move-in ready monthly office suites, virtual offices, and meeting rooms. Fully furnished options. Designed for professionals needing flexibility, simplicity and the highest level of impressive spaces, Maples is the premier choice for law or accounting firms, architect or real estate offices, production companies or other business professionals. Built in 1817 and previously owned by J.J. Astor (1848), this recently renovated Astor mansion is located in Rhinebeck, NY, conveniently across from the south entrance to Northern Dutchess Hospital and 5 minutes from the Rhinecliff train station. Make an appointment today