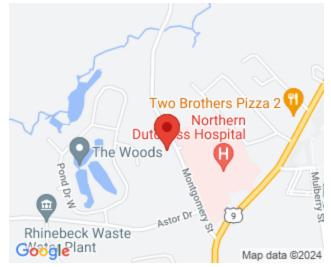

#### **DUTCHESS**

108 Montgomery Street Suite 203, Rhinebeck, NY, 12572

\$1,200

https://stevehubbardrealestate.com

Office 203 available at \$1200/month, yearly lease. Maples Executive Office Suites offers all-inclusive, elegant, private executive offices, move-in ready monthly office suites, virtual offices, and meeting rooms. Fully furnished options. Designed for professionals needing flexibility, simplicity and the highest level of impressive spaces, Maples is the premier choice for law or accounting firms, architect or real estate offices, production companies or other business professionals. Built in 1817 and previously owned by J.J. Astor (1848), this recently renovated Astor mansion is located in Rhinebeck, NY, conveniently across from the south entrance to Northern Dutchess Hospital and 5 minutes from the Rhinecliff train station. Make an appointment today

Directions: From Hyde Park, Take Route 9 N, Bear Left Onto

Montgomery St