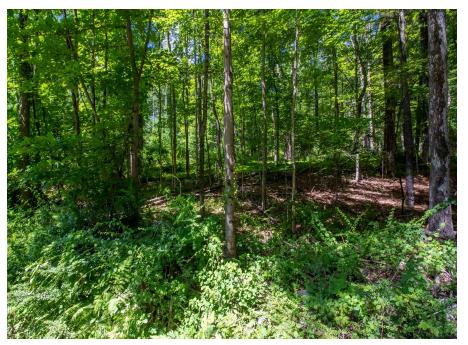

**OLIVE**Weber Lane, Olivebridge, NY, 12461

https://stevehubbardrealestate.com

\$74,200

Secluded parcel nestled on a gently sloped parcel from road leading to a tranquil level wooded lot. The listing price is for the 2 parcels. First parcel from road is .56 acres 53.2-3-54 (gently sloped) and the second parcel is 2.0 acres 53.2-3-55.200 (level wooded parcel).

Lot Description: Level, Private, Slope-gently

**LOCATION DETAILS** 

Area/Town: Olive School District: Onteora Central

**LISTED BY** 

Office Name: Bhhs Hudson Valley Prop-king Agent First Name: Christine

Agent 2 Last Name: Weber Post Updated: 2024-04-04 00:15:27