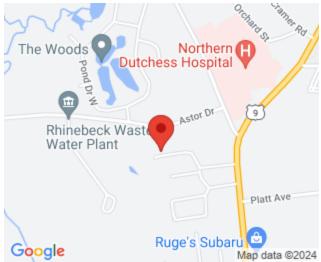

## **DUTCHESS**

60 Locust Grove Rd, Rhinebeck, NY, 12572

\$349,000

https://stevehubbardrealestate.com

Located on a quiet cul-de-sac in the Village of Rhinebeck. Just over one acre and buildable, this lot is cleared in the front and mostly level, then slopes at the back where there is wooded area providing a buffer to Astor Way. Potential hook up to municipal water and sewer. Building area restrictions apply. Adjacent to 64 Locust Grove Rd currently on the market for sale.