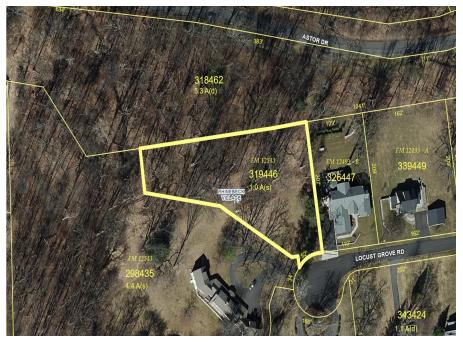

## **DUTCHESS**

60 Locust Grove Rd, Rhinebeck, NY, 12572

\$349,000

https://stevehubbardrealestate.com

Located on a quiet cul-de-sac in the Village of Rhinebeck. Just over one acre and buildable, this lot is cleared in the front and mostly level, then slopes at the back where there is wooded area providing a buffer to Astor Way. Potential hook up to municipal water and sewer. Building area restrictions apply. Adjacent to 64 Locust Grove Rd currently on the market for sale.

MLS #: 20240751 Zone: R10

**Listing Category:** Lots/land **Type:** Residential

**Acreage:** 1.03 **Lot:** 319

Lot Dimensions: 1.03 Acres

**LOCATION DETAILS** 

Area/Town: Dutchess School District: Rhinebeck Central School Distric