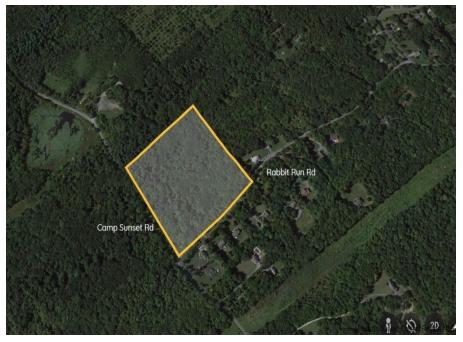

## PLATTEKILL

Rabbit Run Road, Clintondale, NY, 12515-5038

\$440,000

https://stevehubbardrealestate.com

Wooded wonderland! 17+ acres, subject to subdivision from larger lot, in the Hamlet of Clintondale, Town of Plattekill. This property is perfect for the development of several homes in a RR1.5 zoned neighborhood, or for that one person wanting to build a secluded retreat close to many quaint Hudson Valley towns and villages and all that brings while still conveniently situated to the NYS Thruway, Route 84 and Metro North. This is a corner property with over 1500' of road frontage.

MLS #: 20240709 Zone: Rr1.5

Listing Category: Lots/land Type: Residential

**Acreage:** 17.8 **Lot:** 12.91

**Lot Dimensions:** Approx 17+ac. **Lot/Site:** Hamlet/village, Rural

**UTILITIES** 

Water: Electricity: Within 1/4 Mile

Utilities: Cable Available, Electric Available

**EXTERIOR FEATURES** 

Road Frontage: Paved, Town

Lot Description: Corner Lot, Level, Private, Secluded, Sub

Dividable, Wooded

**LOCATION DETAILS** 

Area/Town: Plattekill School District: Wallkill Central