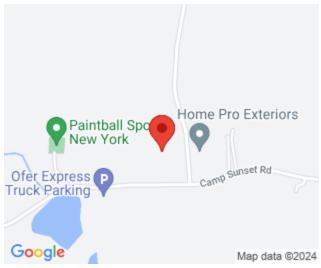

## PLATTEKILL

Rabbit Run Road, Clintondale, NY, 12515-5038

\$440,000

https://stevehubbardrealestate.com

Wooded wonderland! 17+ acres, subject to subdivision from larger lot, in the Hamlet of Clintondale, Town of Plattekill. This property is perfect for the development of several homes in a RR1.5 zoned neighborhood, or for that one person wanting to build a secluded retreat close to many quaint Hudson Valley towns and villages and all that brings while still conveniently situated to the NYS Thruway, Route 84 and Metro North. This is a corner property with over 1500' of road frontage.

Location: RURAL

**LISTED BY** 

Office Name: Bhhs Hudson Valley Prop-np Agent First Name: Linda

Agent 2 Last Name: Yellin Post Updated: 2024-03-26 00:35:22