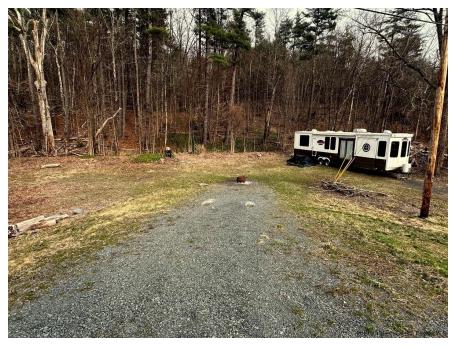

SHANDAKEN

5477 Route 212, Mt. Tremper, NY, 12464

\$50,000

https://stevehubbardrealestate.com

FAB 1.3 ACRES with WELL, SEPTIC and ELECTRIC This buildable (Commercial/Residential) 1.3 acres is located in Mt Tremper just off of RT 28 on Route 212. Front of property is in a flood zone but there's plenty of rear land hillside to build on, out of the flood zone that would ensure spectacular views of the Esopus and surrounding Mt vistas. Have a business and live here. visible from Route 28 but not next to it. Existing home was removed to make way for the new road berm that was built so electric, well and septic are all in place with water hookups to old house still there and visible. Modular will be removed before closing.

Lot Description: Level, Meadow, Slope-gently, Slope-

moderate, Wooded, Flood Zone

**LOCATION DETAILS** 

Area/Town: Shandaken School District: Onteora Central

County: Ulster County Location: RURAL

LISTED BY