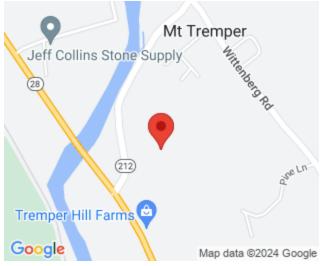

SHANDAKEN

5477 Route 212, Mt. Tremper, NY, 12464

\$50,000

https://stevehubbardrealestate.com

FAB 1.3 ACRES with WELL, SEPTIC and ELECTRIC This buildable (Commercial/Residential) 1.3 acres is located in Mt Tremper just off of RT 28 on Route 212. Front of property is in a flood zone but there's plenty of rear land hillside to build on, out of the flood zone that would ensure spectacular views of the Esopus and surrounding Mt vistas. Have a business and live here. visible from Route 28 but not next to it. Existing home was removed to make way for the new road berm that was built so electric, well and septic are all in place with water hookups to old house still there and visible. Modular will be removed before closing.

Lot Description: Level, Meadow, Slope-gently, Slope-

moderate, Wooded, Flood Zone

**LOCATION DETAILS** 

Area/Town: Shandaken School District: Onteora Central

County: Ulster County Location: RURAL

LISTED BY