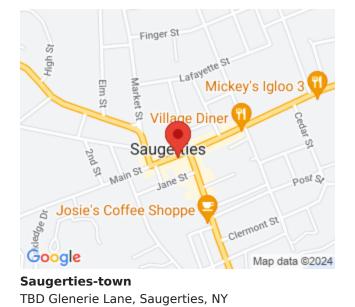

https://stevehubbardrealestate.com

## \$195,000

Great Location for dream home build site with access to Esopus Creek. This property consists of two parcels of raw land totaling 8 acres on Glenerie Lane, This property is zoned residential with creek views, convenient location off of 9W, with great access to Woodstock, and Kingston, close to all the shops, major roads, hiking, canoeing, and the beauty of the Hudson Valley. **Addendum:** Two parcels being sold together. Lot 28.4-9-17 with 4.77 acres adjoined with Lot 28.4-9-48 with 3.34 acres. See associated docs for parcel map info and additional information. This is raw land, not cleared, no BOH or survey.

MLS #: 20240644 Listing Category: Lots/land Acreage: 8.1 Lot Dimensions: 8.11 Acres

#### **EXTERIOR FEATURES**

Road Frontage: Pav