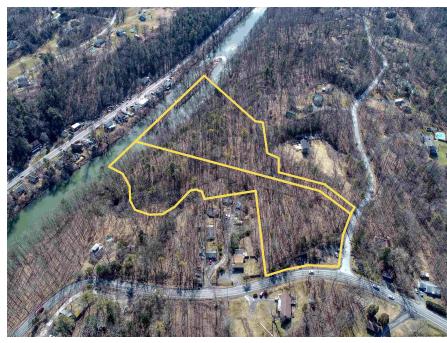

## \$195,000

Great Location for dream home build site with access to Esopus Creek. This property consists of two parcels of raw land totaling 8 acres on Glenerie Lane, This property is zoned residential with creek views, convenient location off of 9W, with great access to Woodstock, and Kingston, close to all the shops, major roads, hiking, canoeing, and the beauty of the Hudson Valley. **Addendum:** Two parcels being sold together. Lot 28.4-9-17 with 4.77 acres adjoined with Lot 28.4-9-48 with 3.34 acres. See associated docs for parcel map info and additional information. This is raw land, not cleared, no BOH or survey.

MLS #: 20240644 Listing Category: Lots/land Acreage: 8.1 Lot Dimensions: 8.11 Acres

#### **EXTERIOR FEATURES**

Road Frontage: Paved Waterfront: Access Water Ways: Esopus Creek

# Zone: Res

Type: Residential Lot: 17 Lot/Site: Other/see Remarks

Views: Seasonal, Water

Water Features: Creek

Lot Description: Slope-moderate, Wooded, Other/see Remarks

School District: Saugerties Central Schools