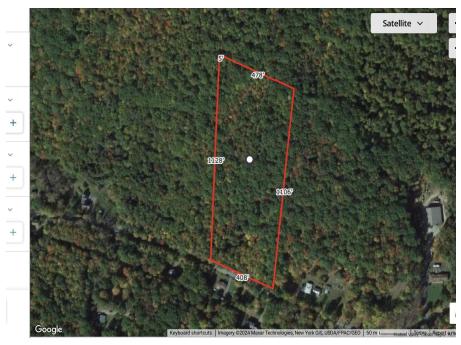

## \$89,000

https://stevehubbardrealestate.com

Nestled in the serene landscapes of Sullivan County, this expansive 10-acre wooded lot offers a rare opportunity for those seeking a peaceful retreat or a chance to create their dream home. With 408 feet of road frontage, this picturesque property presents an ideal canvas for building, blending easy access with the privacy afforded by its lush woodland surroundings. Whether you envision a cozy cabin, a spacious family residence, or a secluded getaway, the natural beauty of this land provides the perfect backdrop. This lot not only promises the tranquility of rural living but also places you within reach of Sullivan County's vibrant communities, outdoor activities, and scenic beauty. An investment in this property is not just an acquisition of land; it's the first step towards bringing your dream of countryside living to life. Located in the Town of Fallsburg, in the hamlet of Mountain Dale. Minutes away from casinos, waterpark, shopping, and some of Sullivan Counties best restaurants.

MLS #: 20240640 Listing Category: Lots/land Acreage: 10.04 Lot Dimensions: 10

LOCATION DETAILS

Area/Town: Sullivan
County: Sullivan County

Lot: 24

Zone: Rural Vac

Type: Residential

School District: Fallsburg Central Schools