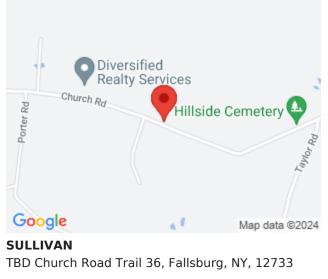

## \$89,000

https://stevehubbardrealestate.com

Nestled in the serene landscapes of Sullivan County, this expansive 10-acre wooded lot offers a rare opportunity for those seeking a peaceful retreat or a chance to create their dream home. With 408 feet of road frontage, this picturesque property presents an ideal canvas for building, blending easy access with the privacy afforded by its lush woodland surroundings. Whether you envision a cozy cabin, a spacious family residence, or a secluded getaway, the natural beauty of this land provides the perfect backdrop. This lot not only promises the tranquility of rural living but also places you within reach of Sullivan County's vibrant communities, outdoor activities, and scenic beauty. An investment in this property is not just an acquisition of land; it's the first step towards bringing your dream of countryside living to life. Located in the Town of Fallsburg, in the hamlet of Mountain Dale. Minutes away from casinos, waterpark, shopping, and some of Sullivan Counties best restaurants.

MLS #: 20240640 Listing Category: Lots/land Acreage: 10.04 Lot Dimensions: 10

LOCATION DETAILS

Area/Town: Sullivan
County: Sullivan County

Lot: 24

Zone: Rural Vac

Type: Residential

School District: Fallsburg Central Schools