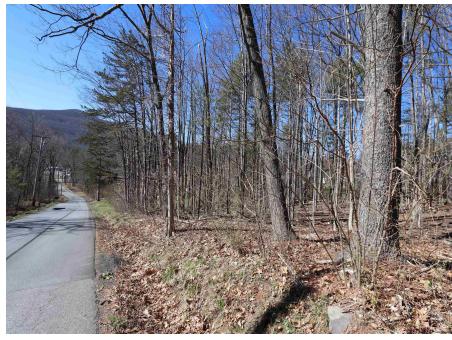

## \$69,000

Located in the heart of the Catskills, this pristine 1 acre lot offers a unique opportunite to design your dream home. Escape the hustle and bustle of city life and immerse yourself in the serene ambiance of Boiceville, a sweet quaint hamlet renowned for its peaceful atmosphere. This 1 acre lot offers ample space to craft your dream home surrounded by lush greenery and the calming presence of nature with a gentle soft flowing stream that runs through the porperty. Conveniently close to hiking trails. fishing, the school and super market.

**EXTERIOR FEATURES** 

Lot Description: Corner Lot, Wooded

LOCATION DETAILS

Area/Town: Olive County: Ulster County School District: Onteora Central

NY, 12412

**LISTED BY** Office Name: Weichert, Realtors The Spiesma Agent 2 Last Name: Lukaszewski