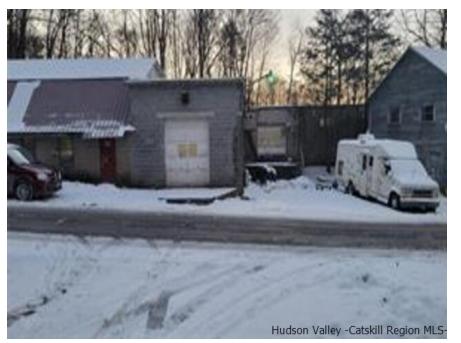

### **\$12**

For lease in the Town of Wawarsing, discover this expansive 7, 467 square feet light industrial flex building, with the flexibility to subdivide from 2, 800 to 7, 467 square feet. Outdoor storage space adds convenience to your operations. This adaptable property suits various purposes including lighting manufacturing, storage, warehouse facilities, or an ideal contractor shop. The owner is open to customizing the space according to your needs and specifications. Plus, benefits from additional parking and outdoor parking spaces for added convenience. Contact us today to learn more and secure your ideal space.

MLS #: 20240317 Listing Category: Commercial/industrial Acreage: 4.9 Age: 41-60 Loading Dock: 1 Ceiling Height: 13

## EXTERIOR FEATURES

Garage/Parking Extras: Other/see Remarks

Lot Dimensions: 1824

Zone: R/r-40 Area: 7,467 sq ft Year built: 1970 Basement: Overhead Doors: 10

Heating Fuel: Oil, Propane Water: Community

Lot Features: Adjacent To State Land, Corner Lot, Level, Wooded