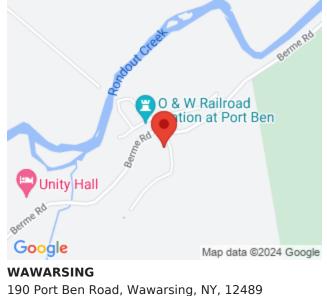

### **LOCATION DETAILS**

Area/Town: Wawarsing

Elementary School: Ellenville Pre K-5

**Directions:** Take Route 209 To Institution Rd In Naponoch, Then Keep Left To Stay On Berme Rd, Next Turn Left Onto Port Ben Rd. Building Is On Your Right.