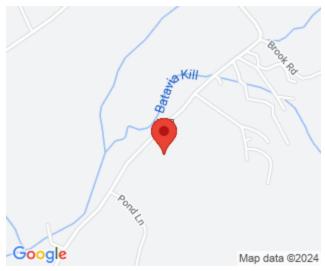

#### **LOCATION DETAILS**

Area/Town: Delaware

County: Delaware County

School District: Roxbury Central Schools

Location: RURAL