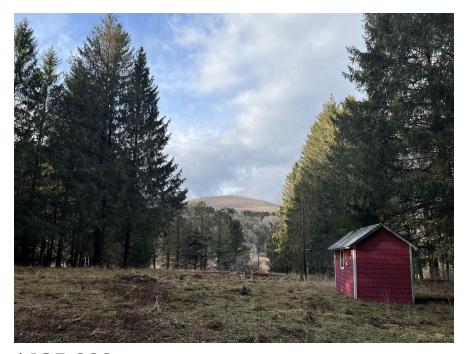

**DELAWARE**4756 County Road 36, Roxbury, NY, 12474

\$125,000

https://stevehubbardrealestate.com

Situated in the heart of the coveted Denver-Vega Valley, this enchanting build-friendly land parcel offers a unique canvas for your future dream home. With an electric box, well for water, approved septic designs, newly completed survey and a cleared build area, key site work is already in place. The carefully selected build site is strategically positioned to maximize both privacy and the mountain views on the horizon, with the relaxing sound of Batavia Creek flowing across the road. The parcel is mostly flat or gently sloped and mostly cleared with selective old Hemlocks peppered in the clearings for the first 3 or 4 acres, then it slopes up a mountainside with a variety of deciduous trees spanning acres of untouched beauty. Site approval for a prefab with rough blueprints available on request. Seize the chance to make this idyllic setting your own - this land parcel is a blank canvas awaiting your vision!

# **EXTERIOR FEATURES**

Other Buildings: Shed

Views: Mountain

Road Frontage: County Road
View Description: Mountain