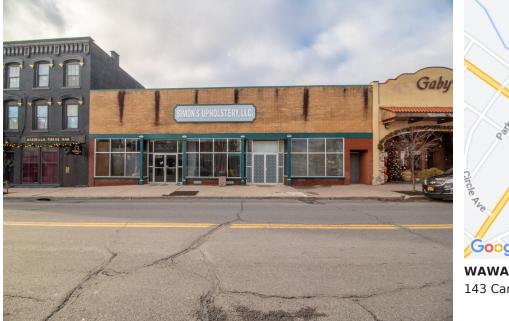

#### https://stevehubbardrealestate.com

Wonderful commercial rental in the heart of the village of Ellenville. Roughly 1500 square feet with large plate glass display windows looking onto busy Canal street. Located within the busiest area of Ellenville with a mix of stores/restaurants and Shadowland theater for lots of foot traffic. Bring your vision and business ideas.

| MLS #: 20240110                             | <b>Zone:</b> B-1                                       |
|---------------------------------------------|--------------------------------------------------------|
| Listing Category: Commercial/industrial     | <b>Area:</b> 1,500 sq ft                               |
| Acreage: 0.3                                | Year built: 1970                                       |
| <b>Age:</b> 41-60                           | Other Rooms: Office                                    |
| Lot/Site: Hamlet/village, Other/see Remarks | Commercial Features: Display Window, Private Restrooms |