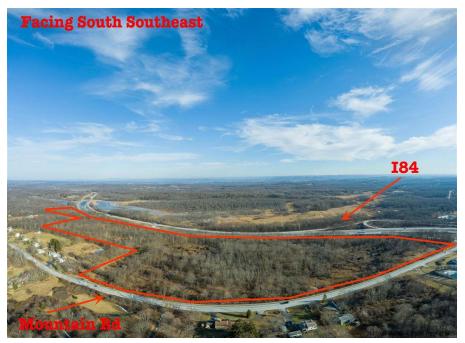

ORANGE

Mountain Road, Port Jervis, NY

\$12,999,000

https://stevehubbardrealestate.com

1 MILE OF ROAD FRONTAGE ON I-84 AND ALMOST2/3 MILE ON MOUNTAIN RD. GREAT LOCATION FOR HOTELS, SHOPPING CENTER, WAREHOUSING, TRUCK STOP, APT'S, HOUSING, TOWNHOMES, INDUSTRIAL BUILDINGS, STRIP MALLS, RESTAURANTS... YOU NAME IT! Possibilities are endless here! Land is sub dividable into smaller parcels. This land with its proximity to major interstates make this a viable source for your commercial project. OWNER FINANCING IS AN OPTION. Mineral Right, Natural Aquifer, and Natural gas is present on the property but does not convey.

**MLS #:** 20233578 **Zone:** Commercial

**Listing Category:** Commercial/industrial **Acreage:** 52

Age: To Be Built

## **EXTERIOR FEATURES**

Lot Features: Additional Land Available, Level, Sub Dividable Road Frontage: State Road, Interstate, Paved

Lot Dimensions: 65

## **LOCATION DETAILS**

**Area/Town:** Orange **School District:** Port Jervis City Schools

County: Orange County Directions: 184 Towars Port Jervis To Mountain Rd Exit

Property Borders I-84 And Mountain Rd