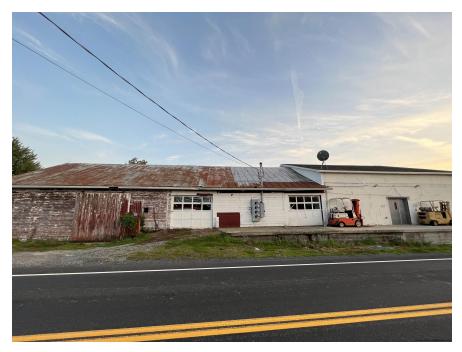

**MARLBORO** 

271 Milton Turnpike, Marlboro, NY, 12547

\$650

https://stevehubbardrealestate.com

Warehouse space available in Milton, NY; conveniently located near major highways and cities. Located on Milton Turnpike, just a mile off of US Highway Rt 9W in Milton, NY is this available warehouse space. Space sizes vary, can accommodate a space of 650sqft up to 3, 000sqft of continuous, newly renovated, space. Ceiling heights are up to 14 feet. Free up your garage or add additional space for your business equipment. This warehouse is close to Poughkeepsie, Newburgh, Kingston, and New Paltz. Reach out today for more information! Rents are \$12.00 sq. ft. starting at \$650.00 per month.

MLS #: 20233526

**Listing Category:** Commercial/industrial

**Acreage:** 0.52 **Age:** 61-100

Overhead Doors: Y

Commercial Features: Dock-exterior, Security

Light(s), storage Area, Doors Over 10ft

Zone: Rag1

Area: 10,560 sq ft
Year built: 1960
Loading Dock: Y

Ceiling Height: Upto 14 Ft