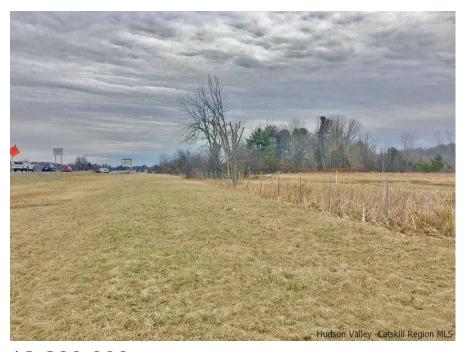

## **GREENE**

156 E Hawley Lane, Hannacroix, NY, 12087-0000

\$2,800,000

https://stevehubbardrealestate.com

A Hunters paradise. Must see this land! Large Agricultural/commercial parcel, 310 acres adjacent to New York State Thruway I-87 and Exit 21B. Up to \$100, 000 of timber plus fallow field perfect for a Solar Farm, Organic Farming or, large development next to the exit. Property also adjacent to Conrail commercial railroad tracks and close to Bethlehem rail hub. Also only a few miles from I-90, a perfect centrally located property. Additional parcels available. Imagine the potential. This type of opportunity rarely becomes available and won't last long at this price.

MLS #: 20233317 Zone: Rural Agr
Listing Category: Lots/land Type: Agricultural

**Acreage:** 319.15 **Lot:** 17

Lot Dimensions: Irregular

**LOCATION DETAILS** 

Area/Town: Greene School District: Coxsackie - Athens Central Schoo