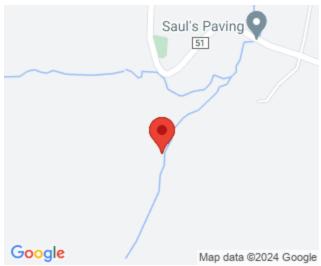

## **GREENE**

156 E Hawley Lane, Hannacroix, NY, 12087-0000

\$2,800,000

https://stevehubbardrealestate.com

A Hunters paradise. Must see this land! Large Agricultural/commercial parcel, 310 acres adjacent to New York State Thruway I-87 and Exit 21B. Up to \$100, 000 of timber plus fallow field perfect for a Solar Farm, Organic Farming or, large development next to the exit. Property also adjacent to Conrail commercial railroad tracks and close to Bethlehem rail hub. Also only a few miles from I-90, a perfect centrally located property. Additional parcels available. Imagine the potential. This type of opportunity rarely becomes available and won't last long at this price.

MLS #: 20233317 Zone: Rural Agr
Listing Category: Lots/land Type: Agricultural

**Acreage:** 319.15 **Lot:** 17

Lot Dimensions: Irregular

**LOCATION DETAILS** 

Area/Town: Greene School District: Coxsackie - Athens Central Schoo