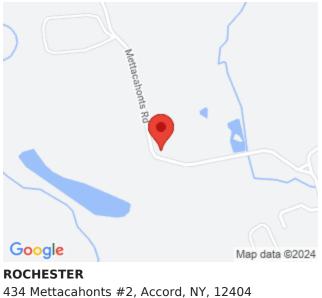

\$2,200

https://stevehubbardrealestate.com

On a quiet country road a few miles off RTE 209 sits a 11 acre complex with warehouses. One of them is a one story building this listing is about 6000 sqft cement floor, drive tractor trailer in one door and out the back door one loading dock with easy access to the warehouse A sink with cold water and a gas wall heater in this building, some other buildings are occupied in complex Other space in complex rented