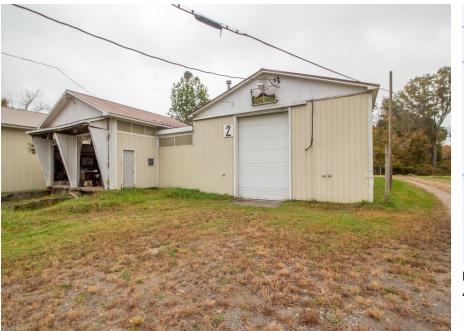

\$2,200

https://stevehubbardrealestate.com

On a quiet country road a few miles off RTE 209 sits a 11 acre complex with warehouses. One of them is a one story building this listing is about 6000 sqft cement floor, drive tractor trailer in one door and out the back door one loading dock with easy access to the warehouse A sink with cold water and a gas wall heater in this building, some other buildings are occupied in complex Other space in complex rented

| MLS #: 20232974                         | Zone: Commercial                                                       |
|-----------------------------------------|------------------------------------------------------------------------|
| Listing Category: Commercial/industrial | <b>Area:</b> 6,000 sq ft                                               |
| Acreage: 11                             | Year built: 1940                                                       |
| <b>Age:</b> 41-60                       | Basement:                                                              |
| Lot/Site: Rural                         | Loading Dock:                                                          |
| Overhead Doors:                         | Commercial Features: Storage Area                                      |
| INTERIOR FEATURES                       |                                                                        |
| Flooring: Wood                          | Cooling/Air Conditioning:                                              |
| UTILITIES                               |                                                                        |
| Heat Source:                            | Hot Water:                                                             |
| EXTERIOR FEATURES                       |                                                                        |
| Garage Type:                            | Garage/Parking Extras: Driveway-shared, Off Street, Parking Spaces 1-5 |
| Lot Features: Level                     | Lot Dimensions: 11 Acres                                               |
| LOCATION DETAILS                        |                                                                        |
| Area/Town: Rochester                    | School District: Rondout Valley                                        |