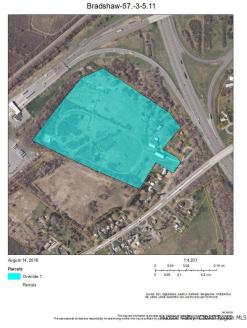

## \$1,999,990

Great investment opportunity on the outskirts of Albany. Located on route 7 (Duanesburg Road) and on the corner of I-90 & I-88 in Rotterdam. Excellent exposure and close to everything you would need to start or grow a business of any type. NYS Department of Transportation traffic counts are 42, 447 on I-90, 19, 163 on I-88 and 12, 555 on route 7. For a total of 74, 165 vehicles per day. Easy access. Take a look and give your business the best opportunity to flourish.

| MLS #: 20232760                                                                            | Zone: Com                          |
|--------------------------------------------------------------------------------------------|------------------------------------|
| Listing Category: Commercial/industrial                                                    | Area: 1 sq ft                      |
| Acreage: 22.96                                                                             | Year built: 1900                   |
| Age: 61-100                                                                                |                                    |
|                                                                                            |                                    |
| UTILITIES                                                                                  |                                    |
| Water: Municipal                                                                           | Sewer: Septic In-ground            |
|                                                                                            |                                    |
| EXTERIOR FEATURES                                                                          |                                    |
| Road Frontage: State Road, Interstate                                                      | Lot Dimensions: Irregular          |
|                                                                                            |                                    |
| LOCATION DETAILS                                                                           |                                    |
| Area/Town:                                                                                 | School District:                   |
| Directions: On Route 7 (also Duanesburg Road) Off I-90 Exit                                |                                    |
| 25 Or I-88 Exit 25a. The Property Is On The West Side Of The Road Bordered By I-90 & I-88. |                                    |
| ,                                                                                          |                                    |
| LISTED BY                                                                                  |                                    |
| Office Name: Win Morrison Realty                                                           | Office 2 Name: Win Morrison Realty |
| Agent Last Name: Carey                                                                     | Agent 2 First Name: George William |
| Agent 2 Last Name: Graham                                                                  | Post Updated: 2024-03-28 01:42:01  |
|                                                                                            |                                    |