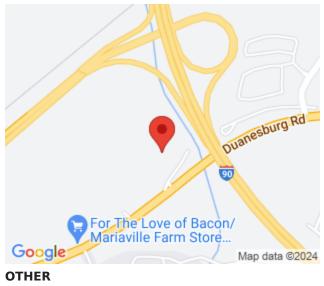

## \$1,999,990

Great investment opportunity on the outskirts of Albany. Located on route 7 (Duanesburg Road) and on the corner of I-90 & I-88 in Rotterdam. Excellent exposure and close to everything you would need to start or grow a business of any type. NYS Department of Transportation traffic counts are 42, 447 on I-90, 19, 163 on I-88 and 12, 555 on route 7. For a total of 74, 165 vehicles per day. Easy access. Take a look and give your business the best opportunity to flourish.

| MLS #: 20232760                                                                            | Zone: Com                          |
|--------------------------------------------------------------------------------------------|------------------------------------|
| Listing Category: Commercial/industrial                                                    | Area: 1 sq ft                      |
| Acreage: 22.96                                                                             | Year built: 1900                   |
| Age: 61-100                                                                                |                                    |
|                                                                                            |                                    |
| UTILITIES                                                                                  |                                    |
| Water: Municipal                                                                           | Sewer: Septic In-ground            |
|                                                                                            |                                    |
| EXTERIOR FEATURES                                                                          |                                    |
| Road Frontage: State Road, Interstate                                                      | Lot Dimensions: Irregular          |
|                                                                                            |                                    |
| LOCATION DETAILS                                                                           |                                    |
| Area/Town:                                                                                 | School District:                   |
| Directions: On Route 7 (also Duanesburg Road) Off I-90 Exit                                |                                    |
| 25 Or I-88 Exit 25a. The Property Is On The West Side Of The Road Bordered By I-90 & I-88. |                                    |
| ,                                                                                          |                                    |
| LISTED BY                                                                                  |                                    |
| Office Name: Win Morrison Realty                                                           | Office 2 Name: Win Morrison Realty |
| Agent Last Name: Carey                                                                     | Agent 2 First Name: George William |
| Agent 2 Last Name: Graham                                                                  | Post Updated: 2024-03-28 01:42:01  |
|                                                                                            |                                    |