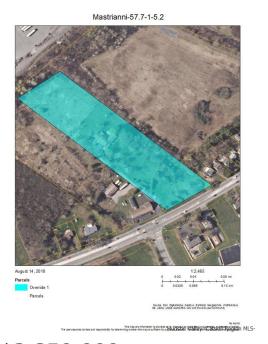

#### OTHER

834-840 Duanesburg Road, Rotterdam, NY, 12306

https://stevehubbardrealestate.com

\$2,850,000

Great investment opportunity on the outskirts of Albany. Two parcels (ID 57.7-1-5.1 and 57.7-1-5.2), located on route 7 (Duanesburg Road) and surrounded by I-90 & I-88 in Rotterdam. Excellent exposure and close to everything you would need to start or grow a business of any type. NYS Department of Transportation traffic counts are 42, 447 on I-90, 19, 163 on I-88 and 12, 555 on route 7. For a total of 74, 165 vehicles per day. Easy access. Take a look and give your business the best opportunity to flourish.

#### **EXTERIOR FEATURES**

Lot Dimensions: Irregular

## **LOCATION DETAILS**

Area/Town: School District:

**Directions:** On Route 7 (also Duanesburg Road) Off I-90 Exit 25 Or I-88 Exit 25a. The Property Is On The West Side Of The

Road Between I-88 & I-90.