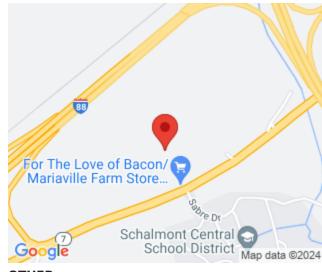

#### OTHER

834-840 Duanesburg Road, Rotterdam, NY, 12306

https://stevehubbardrealestate.com

\$2,850,000

Great investment opportunity on the outskirts of Albany. Two parcels (ID 57.7-1-5.1 and 57.7-1-5.2), located on route 7 (Duanesburg Road) and surrounded by I-90 & I-88 in Rotterdam. Excellent exposure and close to everything you would need to start or grow a business of any type. NYS Department of Transportation traffic counts are 42, 447 on I-90, 19, 163 on I-88 and 12, 555 on route 7. For a total of 74, 165 vehicles per day. Easy access. Take a look and give your business the best opportunity to flourish.

## **LOCATION DETAILS**

Area/Town: School District:

**Directions:** On Route 7 (also Duanesburg Road) Off I-90 Exit 25 Or I-88 Exit 25a. The Property Is On The West Side Of The

Road Between I-88 & I-90.