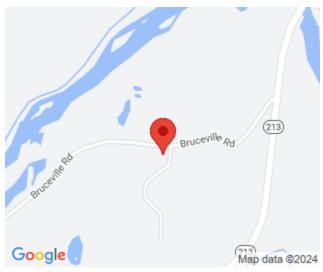

**ROSENDALE**238 BRUCEVILLE RD, HIGH FALLS, NY, 12440

\$179,900

https://stevehubbardrealestate.com

OPPORTUNITY KNOCKS...Welcome to the Wild Rose Subdivision. An Area of quality homes to be built by Master Builder Kevin Evans. Secure you lot now for the future. Lot 6 is A prime 1.5-acre corner lot just a short hop, skip and a jump to the desirable town of High Falls and Rosendale. This is a rare find at a great location on a quiet country road. There was an office trailer on the property that has been removed. The concrete slab remains and there is a drilled well on the property.

## **LOCATION DETAILS**

Area/Town: Rosendale School District: Rondout Valley Schools

County: Ulster County

Neighborhood: HIGHFALLS

**LISTED BY** 

Office Name: Bhhs Hudson Valley Prop-king Agent First Name: Nicholas