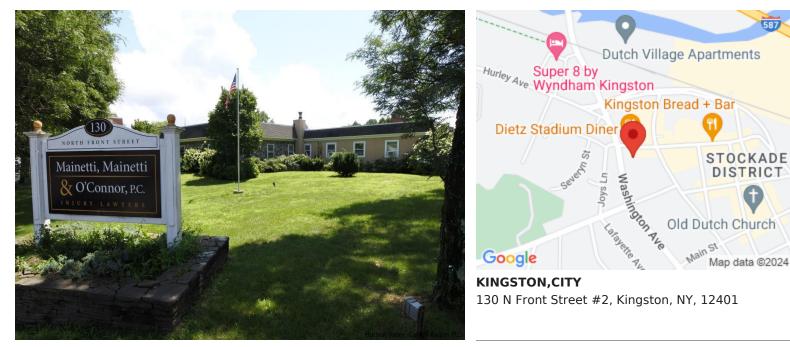

## \$1,650

https://stevehubbardrealestate.com

Locate your business at the Gateway to Historic Uptown Kingston! At the corner of Washington Ave and North Front Street, this 1000 foot square office consists of a large central reception area, and 3 distinct offices, each approx 130 square feet. Ample off street parking, and the easiest access in Kingston! Ready to use! Excellent exposure from North Front and Washington Avenues Unlimited parking in the vast parking lot

| MLS #: 20230088                                                                                   | Zone: C-2 Central Com                  |
|---------------------------------------------------------------------------------------------------|----------------------------------------|
| Listing Category: Commercial/industrial                                                           | <b>Area:</b> 9,746 sq ft               |
| Acreage: 1.2                                                                                      | Year built: 1978                       |
| <b>Age:</b> 41-60                                                                                 | Lot/Site: City                         |
| Commercial Features: Public Bathrooms                                                             |                                        |
| INTERIOR FEATURES                                                                                 |                                        |
| Flooring: Carpet                                                                                  | Cooling/Air Conditioning: Central      |
| UTILITIES                                                                                         |                                        |
| Heat Source: Central                                                                              | Heating Fuel: Natural Gas              |
| Hot Water: Gas                                                                                    | Water: Municipal                       |
| Sewer: Municipal                                                                                  |                                        |
| EXTERIOR FEATURES                                                                                 |                                        |
| Garage/Parking Extras: Lot-paved, Lot-striped                                                     | Lot Features: Corner Lot, Parking Lot  |
| Road Frontage: City Street                                                                        | Lot Dimensions: 1.2                    |
| LOCATION DETAILS                                                                                  |                                        |
| Area/Town: Kingston, City                                                                         | School District: Kingston Consolidated |
| <b>Directions:</b> Corner Of Washington Ave And North Front St,<br>Enter From Parking Lot In Rear | -                                      |