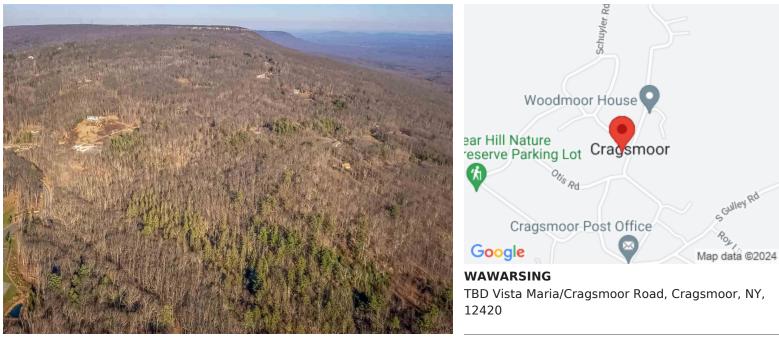

## \$470,000

https://stevehubbardrealestate.com

A nature-filled land offering in the charming historic hamlet of Cragsmoor. 31 private acres, once part of the 350- acre estate called Chetolah owned by the artist George Inness Jr. is ready for its next owner. The property is located on-top the Shawangunk mountain range with multiple land preserves, the largest being 5000-acre Sam's Point which is hiking distance from the parcel. With some selective tree clearing there would be stunning south and south-west views. A soothing stream called the Platte Kill that is flanked by rhododendrons and meanders through the lower portion of the property is an ideal spot to place a gazebo and enjoy the many dipping pools. An old roadbed is still intact and usable when considering possible house sites. There is frontage stretching on both Cragsmoor and Vista Maria roads. There are multiple scenic spots for homesites that offer privacy and serenity. Within 2 hours of the GW bridge makes this a great weekend retreat or use full time.

## **EXTERIOR FEATURES**

Road Frontage: County Road, Private, Town

Waterfront: Frontage

Water Ways: Plattekill Crk

Views: Mountain Water Features: Stream, Water Access View Description: Mountain

Lot Description: Private, Secluded, Slope-gently, Slopemoderate, Sub Dividable, Wooded