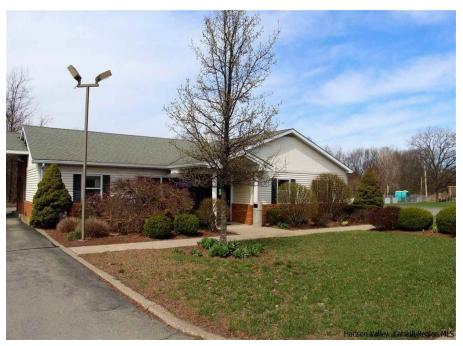

#### **ROCHESTER**

6100 Rt 209 Route, Rochester, NY, 12446-1234

\$315,000

https://stevehubbardrealestate.com

Former Bank Branch with drive up windows, vault, safety deposit boxes and teller counters. Other uses would be day care, insurance office, restaurant, Doctor or Dentist office, law office or veterinarian hospital. Excellent business opportunity in growing area of the Kerhamptons.Room layout consists of entry foyer, lobby, conference room, private office, break room, and full unfinished basement with high ceiling. Largerpaved parking lot, excellent visibility from Rt 209. Broker has ownership interest in property.

MLS #: 20205284

Listing Category: Commercial/industrial

Acreage: 0.87

**Age:** 21-40

Lot/Site: Hamlet/village
Business Name: 6100 Llc

Zone: Business

**Area:** 2,100 sq ft **Year built:** 1981

Basement: Full
Ceiling Height: 8

### **EXTERIOR FEATURES**

Garage/Parking Extras: Off Street, Parking Spaces 20+

Lot Features: Landscaped, Parking Lot

**Construction:** Frame/stick, Masonry

Road Frontage: State Road, Paved

**Lot Dimensions:** 250 X 175