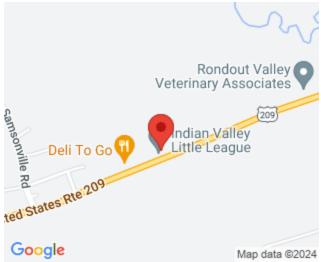

## **LOCATION DETAILS**

Area/Town: Rochester School District: Rondout Valley

**Elementary School:** Kerhonkson Pre K-3 **County:** Ulster County

Directions: Rt 209 South From Stone Ridge, Property On Right

Just Before Samsonville Rd.