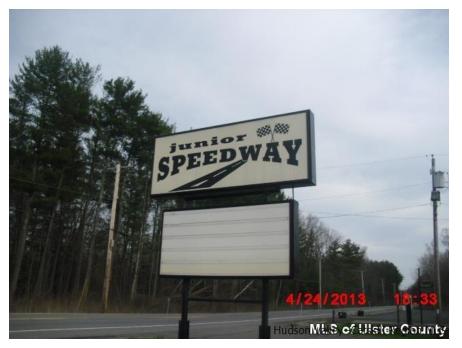

\$57,500

https://stevehubbardrealestate.com

Go Kart Track, Mini Golf, Games and Concession Stand in high traffic area of Greene County with 2400 sq. ft. of interior space for work or storage. Short drive from Thruway exit 21, Catskill and Windham. This is a great commercial property for just about any purpose. Owner says "NAME YOUR PRICE".

| MLS #: 20171392                                                                                | <b>Zone:</b> 01                                        |
|------------------------------------------------------------------------------------------------|--------------------------------------------------------|
| Listing Category: Commercial/industrial                                                        | <b>Area:</b> 2,400 sq ft                               |
| Acreage: 2.61                                                                                  | Year built: 1970                                       |
| <b>Age:</b> 41-60                                                                              | Basement: Slab                                         |
| Lot/Site: Rural                                                                                | Warehouse Sqft: 24x60                                  |
| Overhead Doors: Yes - 2                                                                        | Business Name: Junior Speedway                         |
| <b>Commercial Features:</b> Kitchen Facilites, Public Bathrooms, Storage Area, Doors Over 10ft |                                                        |
| INTERIOR FEATURES<br>Flooring: Concrete, Vinyl                                                 | Additional Interior Features: Warehouse Sqft, Frontage |