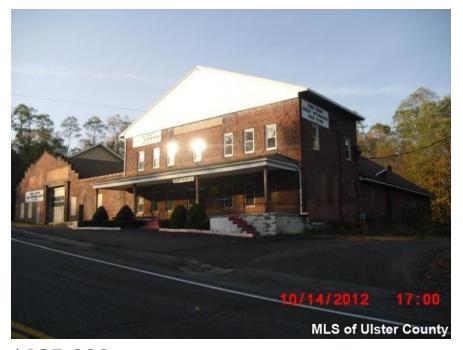

#### GREENE

628 Main Street, Cairo, NY, 12413

\$125,000

https://stevehubbardrealestate.com

This property offers approximately 18, 000 sq. ft. of interior space in 2 buildings. One building, currently used for storage, is 3 stories and has approximately 8500 sq. ft. of interior space. It contains 27 10ft x 10ft. storage units rented at \$50 per month and a cathedral ceilinged garage. The other building, currently used for manufacturing has approximately 6600 sq. ft. of manufacturing area and 2500 sq. ft. of office space including a reception area, a conference room and 5 offices

MLS #: 20124690

Listing Category: Commercial/industrial

**Acreage:** 1.6

**Age:** 100-200

Other Rooms: Workshop Warehouse Sqft: 8000 Overhead Doors: Y -3

**Business Name:** Bilbee Controls

**Zone:** 01

**Area:** 18,000 sq ft **Year built:** 1904