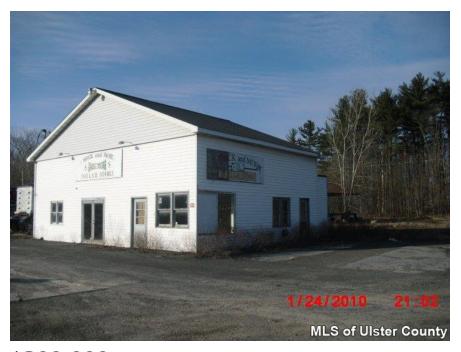

#### **GREENE**

8293 CR 23B (Main St.), Cairo, NY, 12413

\$300,000

https://stevehubbardrealestate.com

This 2 acre parcel is likely the most attractive, high traffic commecial location available in Cairo. With Hannafords, the go to super market for the area, soon to be right across the street, Cumberland Farms next door and CVS and McDonalds just a short walk away, you can't miss. 1340 sq. ft. building on the property could be very useful as is or add to or tear down and start new. Additional nearby commercial lots available.

MLS #: 20120794 Zone: 01

**Listing Category:** Commercial/industrial **Area:** 1,340 sq ft

Acreage: 2

Age: 21-40

Basement: Slab

Lot/Site: Hamlet/village

### **EXTERIOR FEATURES**

Garage/Parking Extras: Lot, Off Street, Parking Spaces 20+ Construction: Frame/stick

**Lot Features:** Level **Road Frontage:** City Street, Paved

**Lot Dimensions:** 150x165