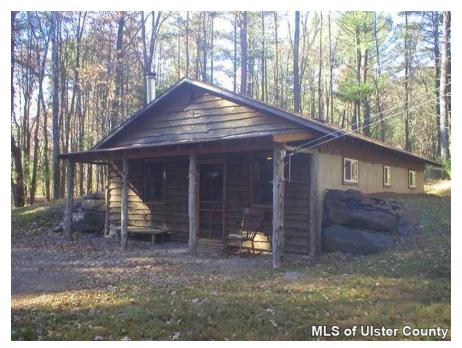

# \$159,900

https://stevehubbardrealestate.com

This secluded and privately sited one bedroom get-a-way cottage is just as cozy as it could be. Built into grade makes it so easy to heat in winter and keep cool in summer. Though perfect as it is, it was built for easy expansion. Setting is pretty woods great for hunting, hiking, cross country skiing and for keeping animals. Short drive to Cairo and Catskill Villages, Thruway and Skiing. This is a must see one of a kind property.

Heat Source: Forced Air Hot Water: Electric Plumbing: Mixed Sewer: Septic-ingr.

UTILITIES

Heating Fuel: Oil Water: Drilled Well Electricity: 200 Amps

| EXTERIOR FEATURES         |                           |
|---------------------------|---------------------------|
| Garage Type:              | Style: Cottage            |
| Style: Cottage            | Construction: Frame/stick |
| Siding:                   | Roof: Asph Shingle        |
| Other Buildings: Workshop | Lot Dimensions: Varied    |