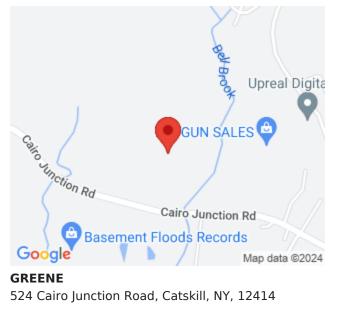

#### School District:

**Directions:** From Route 32 Take Cairo Junction Rd. To # 524 On Left. From Route 23 Take Cairo Junction Rd. To # 524 On Right.