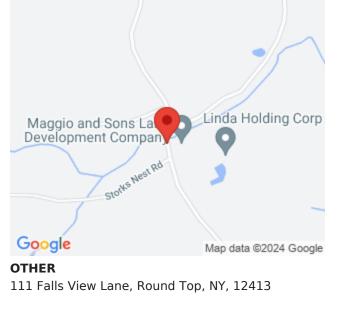

#### School District:

**Directions:** From Cairo Take Mountain Ave To Right On Falls View Lane. (same Road As Tumbling Rock B&b) Bear Left. See Sign.