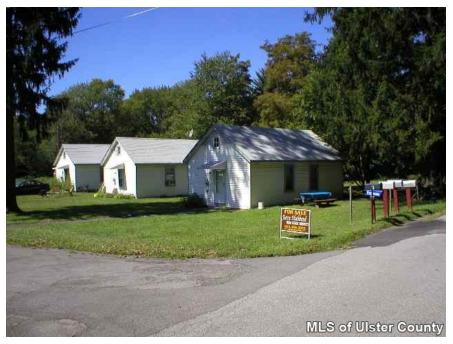

**ROSENDALE** 7 Guiliano Dr., Rosendale, NY, 12486

\$290,000 https://stevehubbardrealestate.com

This interesting property has lots of potential as investment, equine facility or a home with rental income. There are 3 two bedroom cottages that rent for \$625 each in addition to the main house. The barn has 6 horse stalls, electric and water plus lots of turn out. An additional 9 acre parcel is included with the sale. There is quite a lot here for the money. Come take a look.

**MLS #:** 20064792

**Listing Category:** Multi-family

Year built: 1925

**Lot:** 28

Attic: Walk Up
Unit 1 SqFt: 468
Unit 3 SqFt: 468

# **EXTERIOR FEATURES**

**Garage Type:** Garage Detached **Garage/Parking Extras:** Off Street

Construction: Frame/stick

Zone: Residential

Acreage: 5.5

**Age:** 61-100

Basement: Partial
Number of Units: 4

**Unit 2 SqFt:** 468

Siding: Brick

**Roof:** Asph Shingle

Lot Features: Level

Other Buildings: Additional Living Unit, Barn, Shed, Stable,

Other/see Remarks

Lot Dimensions: Varied