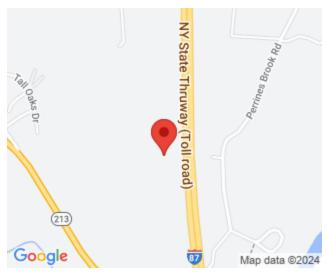

# **LOCATION DETAILS**

Area/Town: Rosendale School District: Rondout Valley

Elementary School: Bennett 4-6 Lot/Site: Rural

**Directions:** From Route 32 At The Postage Inn In Tillson Take Grist Mill Over Thruway To Guiliano Dr On Right. See Sign

Neighborhood: TILLSON